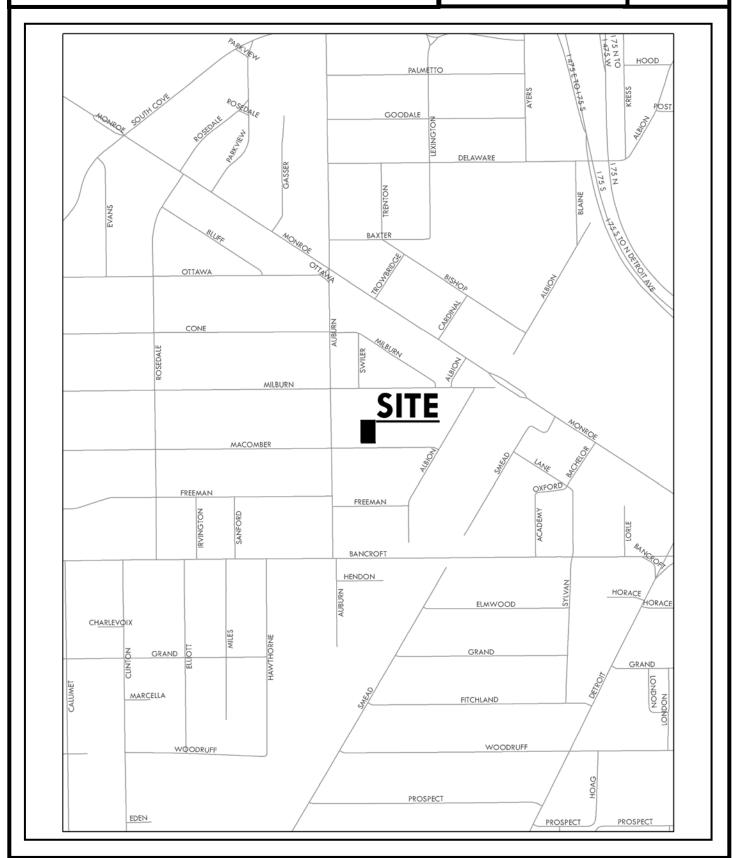

#### <u>NO.</u>

| 1. | M-18-20:      | Review of 2021 Capital Improvements Program (jl)                                                             |
|----|---------------|--------------------------------------------------------------------------------------------------------------|
| 2. | V-487-20:     | Vacate a Portion of Deepwood Lane at 2776 Hemlock Drive (jl)                                                 |
| 3. | SUP-9002-20:  | Special Use Permit for a School at 2010 Northover Road (jl)                                                  |
| 4. | S-33-20:      | Preliminary Drawing Review of Secor Crossings, located at the SW corner of Secor Road and Monroe Street (jl) |
| 5. | MRO-1-20:     | Maumee River Overlay Review of New Commercial Building at the corner of Front Street and Main Street (rs)    |
| 6. | SUP-11006-20: | Special Use Permit for Stand-Alone Greenhouse at 1446 Macomber Street (rs)                                   |
| 7. | Z-11003-20:   | Zone Change from IL to CM at 1447 N. Summit Street (nh)                                                      |