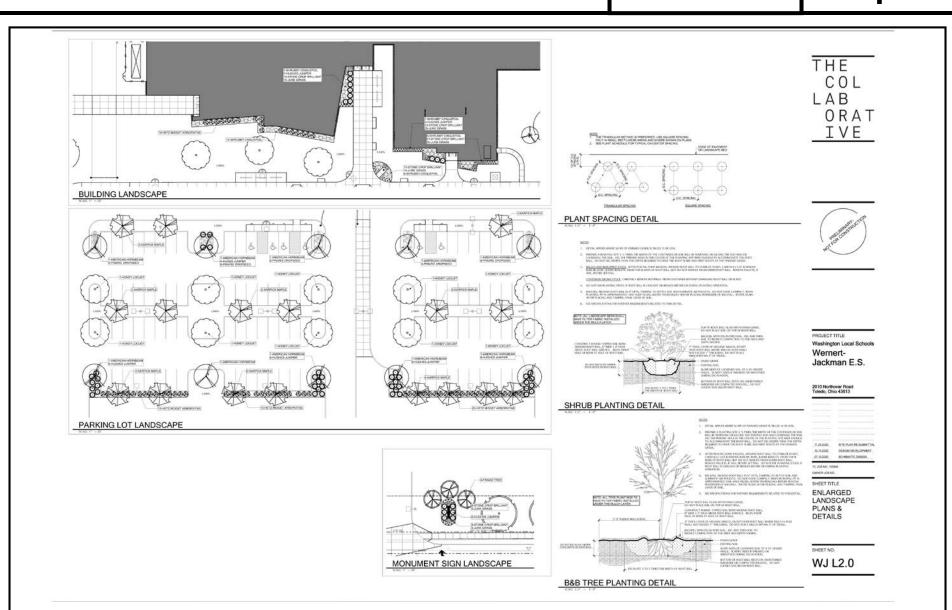

ary17, 2021

TIME: 4:00 P.M.

JL Seven (7) sketches follow

# **GENERAL LOCATION**

SUP-9002-20 ID 56





### **ZONING & LAND USE**

SUP-9002-20 ID 56 N 1







#### SITE LOCATION MAP:



THE COL LAB ORAT ΙVΕ

#### SITE PLAN NOTES:

- 4. PROJECT INFORMATION:



PROJECT TITLE Washington Local Schools Wernert-Jackman E.S.



PROPOSED SITE PLAN

SHEET NO.

SITE PLAN SUBMITTAL FOR SPECIAL USE PERMIT

SP1.0

SUP-9002-20 **ID 56** 







#### SITE LOCATION MAP:



THE COLLABORAT ΙVΕ

#### SITE PLAN NOTES:

DISTING USE: JACKMAN ELEMENTARY SCHOOL EXISTING ZONING: RS-6 (RESIDENTIAL)



PROJECT TITLE Washington Local Schools Wernert-Jackman E.S.

PROPOSED SITE PLAN

SITE PLAN SUBMITTAL FOR SPECIAL USE PERMIT

SP1.0A

# LANDSCAPE PLAN

SUP-9002-20 ID 56





# LANDSCAPE PLAN

SUP-9002-20 ID 56





# **ELEVATIONS**

SUP-9002-20 ID 56





REF: S-33-20

**DATE:** January 14, 2021

#### **GENERAL INFORMATION**

#### **Subject**

Request - Preliminary Drawing for SECOR CROSSINGS

Location - West of Secor Road, South of Monroe Street

Owner - Joe Swolsky

Secor Development 3440 Secor Road Toledo, OH 43606

Engineer - Jeff Myers

Mannik & Smith Group 1800 Indian Wood Circle Maumee, OH 43537

### Site Description

Zoning - CO Office Commercial & RM36 Multi-Dwelling

Residential – 36 Units Per Acre

Area -  $\pm$  18.62 Acres

Frontage  $\pm$  772 Feet along Secor Road

± 700 Feet along Monroe Street

Existing Use - Encompass Health

Proposed Use - Senior Apartments, Apartments, Unspecified

#### Area Description

North - Gas Station, Drug Store, Automotive Parts / CR

Regional Commercial