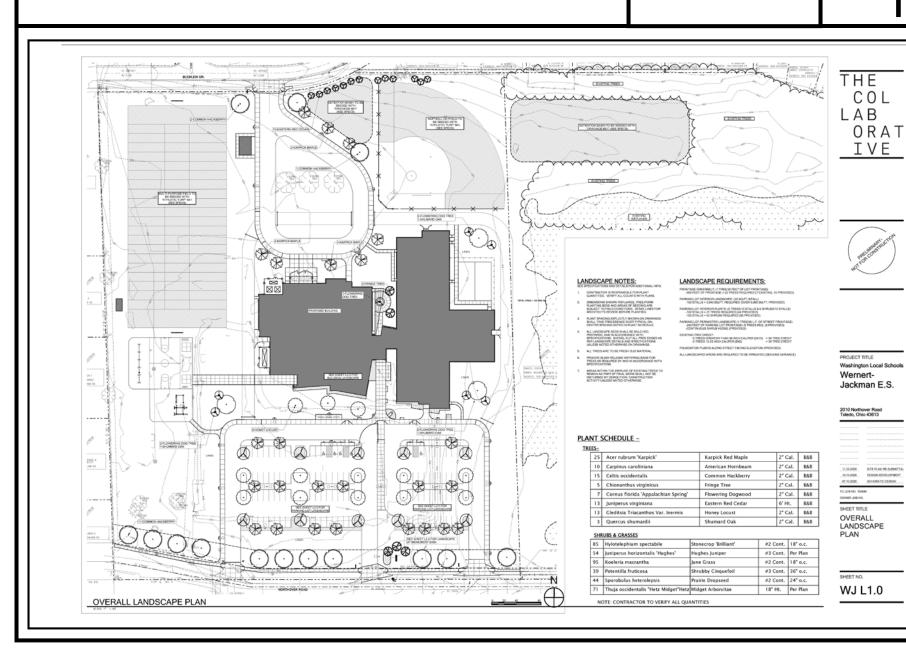

ONING AND PLANNING COMMITTEE

DATE: February17, 2021

TIME: 4:00 P.M.

JL Seven (7) sketches follow

# **GENERAL LOCATION**

SUP-9002-20 ID 56





### **ZONING & LAND USE**

SUP-9002-20 ID 56 N 1







#### SITE LOCATION MAP:



THE COL LAB ORAT ΙVΕ

#### SITE PLAN NOTES:

- 4. PROJECT INFORMATION:



PROJECT TITLE Washington Local Schools Wernert-Jackman E.S.



PROPOSED SITE PLAN

SHEET NO.

SITE PLAN SUBMITTAL FOR SPECIAL USE PERMIT

SP1.0

SUP-9002-20 **ID 56** 







#### SITE LOCATION MAP:



THE COLLABORAT ΙVΕ

#### SITE PLAN NOTES:

DISTING USE: JACKMAN ELEMENTARY SCHOOL EXISTING ZONING: RS-6 (RESIDENTIAL)



PROJECT TITLE Washington Local Schools Wernert-Jackman E.S.

PROPOSED SITE PLAN

SITE PLAN SUBMITTAL FOR SPECIAL USE PERMIT

SP1.0A

# LANDSCAPE PLAN

SUP-9002-20 ID 56





# LANDSCAPE PLAN

SUP-9002-20 ID 56





# **ELEVATIONS**

SUP-9002-20 ID 56





REF: S-33-20

**DATE:** January 14, 2021

#### **GENERAL INFORMATION**

#### **Subject**

Request - Preliminary Drawing for SECOR CROSSINGS

Location - West of Secor Road, South of Monroe Street

Owner - Joe Swolsky

Secor Development 3440 Secor Road Toledo, OH 43606

Engineer - Jeff Myers

Mannik & Smith Group 1800 Indian Wood Circle Maumee, OH 43537

### Site Description

Zoning - CO Office Commercial & RM36 Multi-Dwelling

Residential – 36 Units Per Acre

Area -  $\pm$  18.62 Acres

Frontage  $\pm$  772 Feet along Secor Road

± 700 Feet along Monroe Street

Existing Use - Encompass Health

Proposed Use - Senior Apartments, Apartments, Unspecified

#### Area Description

North - Gas Station, Drug Store, A