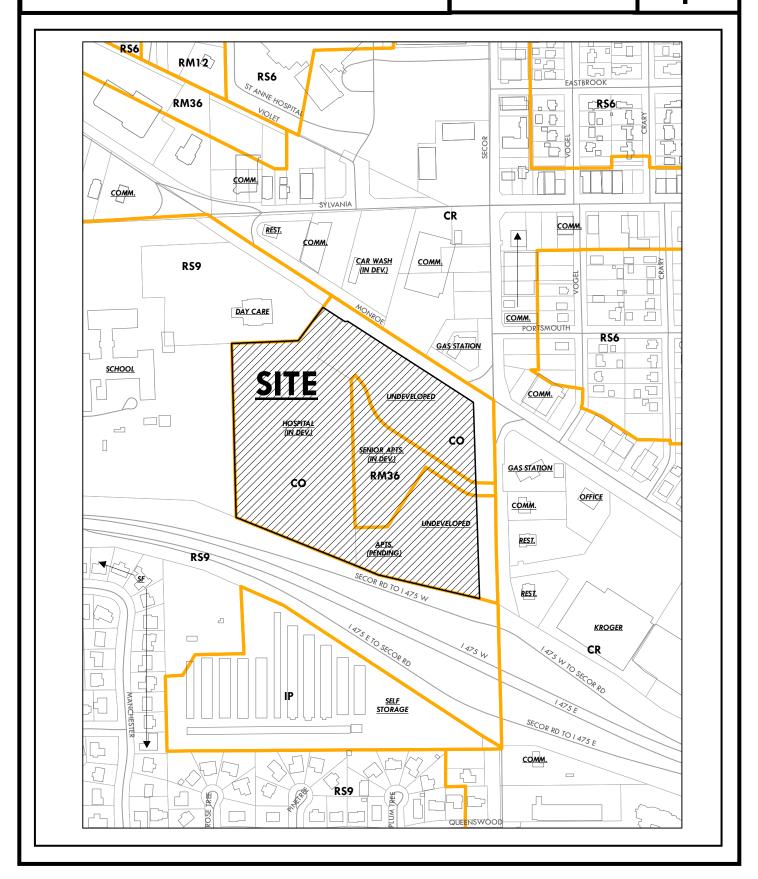

#### <u>NO.</u>

| 1. | M-18-20:      | Review of 2021 Capital Improvements Program (jl)                                                             |
|----|---------------|--------------------------------------------------------------------------------------------------------------|
| 2. | V-487-20:     | Vacate a Portion of Deepwood Lane at 2776 Hemlock Drive (jl)                                                 |
| 3. | SUP-9002-20:  | Special Use Permit for a School at 2010 Northover Road (jl)                                                  |
| 4. | S-33-20:      | Preliminary Drawing Review of Secor Crossings, located at the SW corner of Secor Road and Monroe Street (jl) |
| 5. | MRO-1-20:     | Maumee River Overlay Review of New Commercial Building at the corner of Front Street and Main Street (rs)    |
| 6. | SUP-11006-20: | Special Use Permit for Stand-Alone Greenhouse at 1446 Macomber Street (rs)                                   |
| 7. | Z-11003-20:   | Zone Change from IL to CM at 1447 N. Summit Street (nh)                                                      |