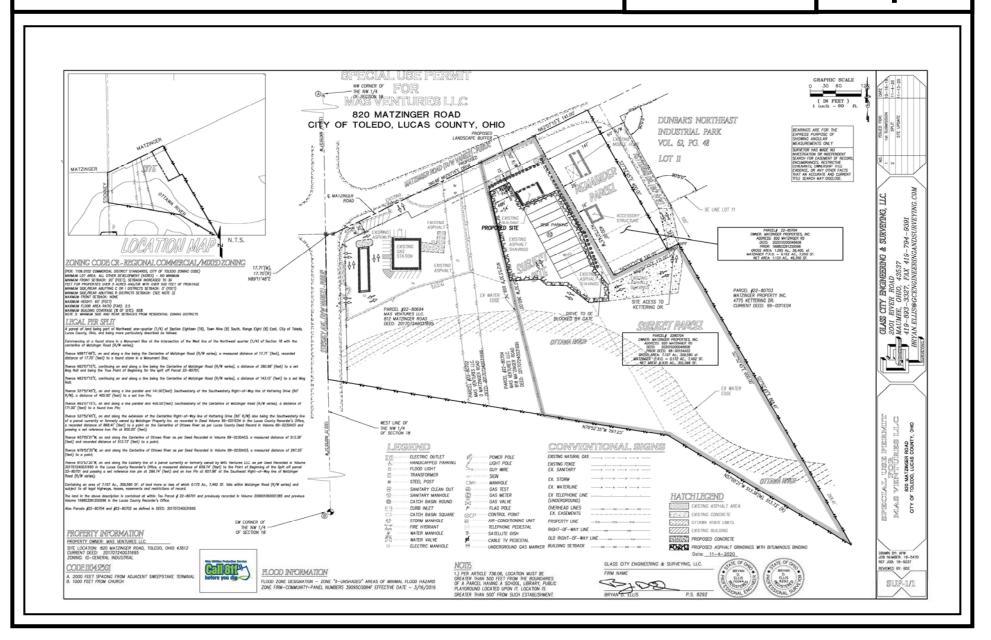

Comprehensive Plan (ml)

12. M-17-20: Text Amendment re: residential fence materials (nh)

13. SUP-11001-19: Special Use Permit for Internet Café at 812, 818, 820 Matzinger Road

(mm)