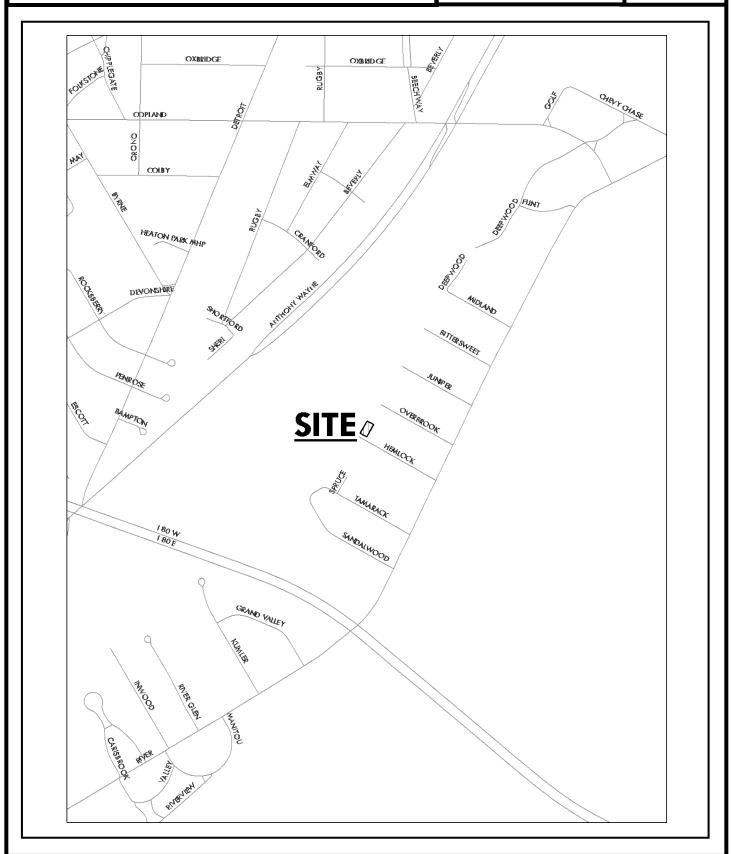

#### <u>NO.</u>

| 1. | M-18-20:      | Review of 2021 Capital Improvements Program (jl)                                                             |
|----|---------------|--------------------------------------------------------------------------------------------------------------|
| 2. | V-487-20:     | Vacate a Portion of Deepwood Lane at 2776 Hemlock Drive (jl)                                                 |
| 3. | SUP-9002-20:  | Special Use Permit for a School at 2010 Northover Road (jl)                                                  |
| 4. | S-33-20:      | Preliminary Drawing Review of Secor Crossings, located at the SW corner of Secor Road and Monroe Street (jl) |
| 5. | MRO-1-20:     | Maumee River Overlay Review of New Commercial Building at the corner of Front Street and Main Street (rs)    |
| 6. | SUP-11006-20: | Special Use Permit for Stand-Alone Greenhouse at 1446 Macomber Street (rs)                                   |
| 7. | Z-11003-20:   | Zone Change from IL to CM at 1447 N. Summit Street (nh)                                                      |