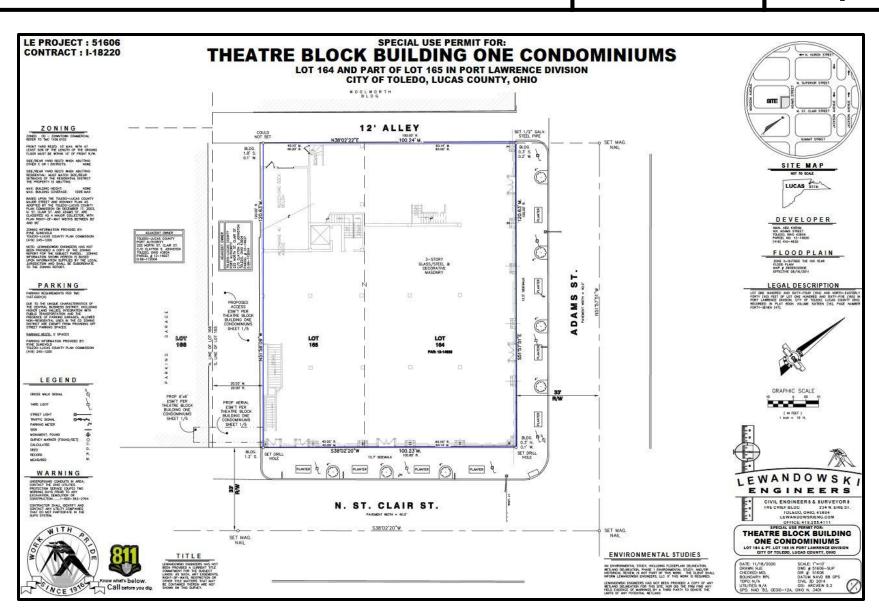

9. V-464-20: Vacation of an Alley bounded by Kingston, Earl and Oak (nh)

10. M-15-20: Detachment of parcel no 23-30057, 2032 East Harbor Avenue, from

the City of Toledo (bh)

11. M-14-19: Approval of Vistula Master Plan as Amendment to the Toledo 20/20