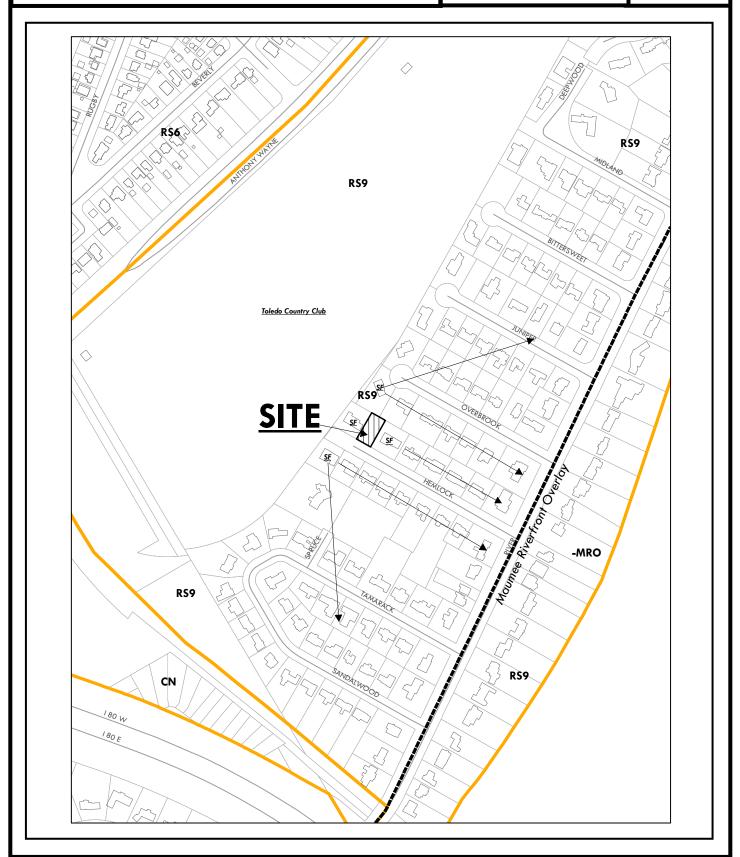

#### <u>NO.</u>

| 1. | M-18-20:      | Review of 2021 Capital Improvements Program (jl)                                                             |
|----|---------------|--------------------------------------------------------------------------------------------------------------|
| 2. | V-487-20:     | Vacate a Portion of Deepwood Lane at 2776 Hemlock Drive (jl)                                                 |
| 3. | SUP-9002-20:  | Special Use Permit for a School at 2010 Northover Road (jl)                                                  |
| 4. | S-33-20:      | Preliminary Drawing Review of Secor Crossings, located at the SW corner of Secor Road and Monroe Street (jl) |
| 5. | MRO-1-20:     | Maumee River Overlay Review of New Commercial Building at the corner of Front Street and Main Street (rs)    |
| 6. | SUP-11006-20: | Special Use Permit for Stand-Alone Greenhouse at 1446 Macomber Street (rs)                                   |
| 7. | Z-11003-20:   | Zone Change from IL to CM at 1447 N. Summit Street (nh)                                                      |