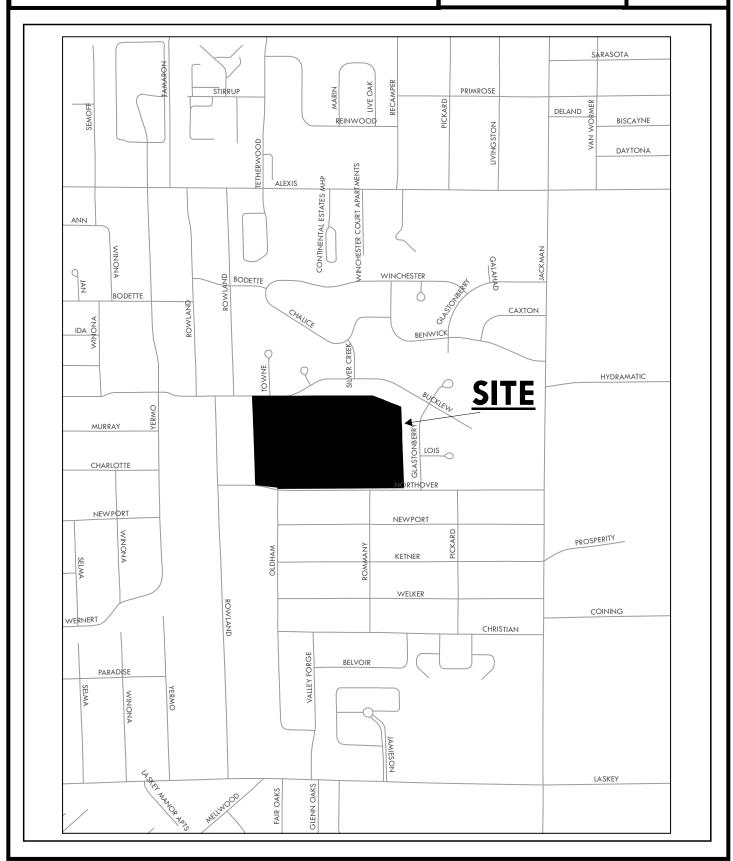

the Special Use Permit will lapse after one (1) year if the criteria listed in TMC§1111.0707 have not been met.
- 48. Minor adjustments to the site plan that do not violate the above conditions, or the Toledo Municipal Code, may be reviewed and approved by the Director of the Toledo City Plan Commission.
- 49. No permits shall be issued until arrangements satisfactory to the Director of the City of Toledo Plan Commission have been made for compliance with the conditions as set forth above.

REF: SUP-9002-20...January 14, 2021

SPECIAL USE PERMIT TOLEDO CITY PLAN COMMISSION

REF: SUP-9002-20 DATE: January 14, 2021

TIME: 2:00 P.M.

CITY COUNCIL

ZONING AND PLANNING COMMITTEE

DATE: February17, 2021

TIME: 4:00 P.M.

JL Seven (7) sketches follow

# **GENERAL LOCATION**

SUP-9002-20 ID 56





### **ZONING & LAND USE**

SUP-9002-20 ID 56 N 1







#### SITE LOCATION MAP:



THE COL LAB ORAT ΙVΕ

#### SITE PLAN NOTES:

- 4. PROJECT INFORMATION:



PROJECT TITLE Washington Local Schools Wernert-Jackman E.S.



PROPOSED SITE PLAN

SHEET NO.

SITE PLAN SUBMITTAL FOR SPECIAL USE PERMIT

SP1.0

SUP-9002-20 **ID 56** 







#### SITE LOCATION MAP:



THE COLLABORAT ΙVΕ

#### SITE PLAN NOTES:

DISTING USE: JACKMAN ELEMENTARY SCHOOL EXISTING ZONING: RS-6 (RESIDENTIAL)



PROJECT TITLE Washington Local Schools Wernert-Jackman E.S.

PROPOSED SITE PLAN

SITE PLAN SUBMITTAL FOR SPECIAL USE PERMIT

SP1.0A

# LANDSCAPE PLAN

SUP-9002-20 ID 56





# LANDSCAPE PLAN

SUP-9002-20 ID 56





# **ELEVATIONS**

SUP-9002-20 ID 56





REF: S-33-20

**DATE:** January 14, 2021

#### **GENERAL INFOR