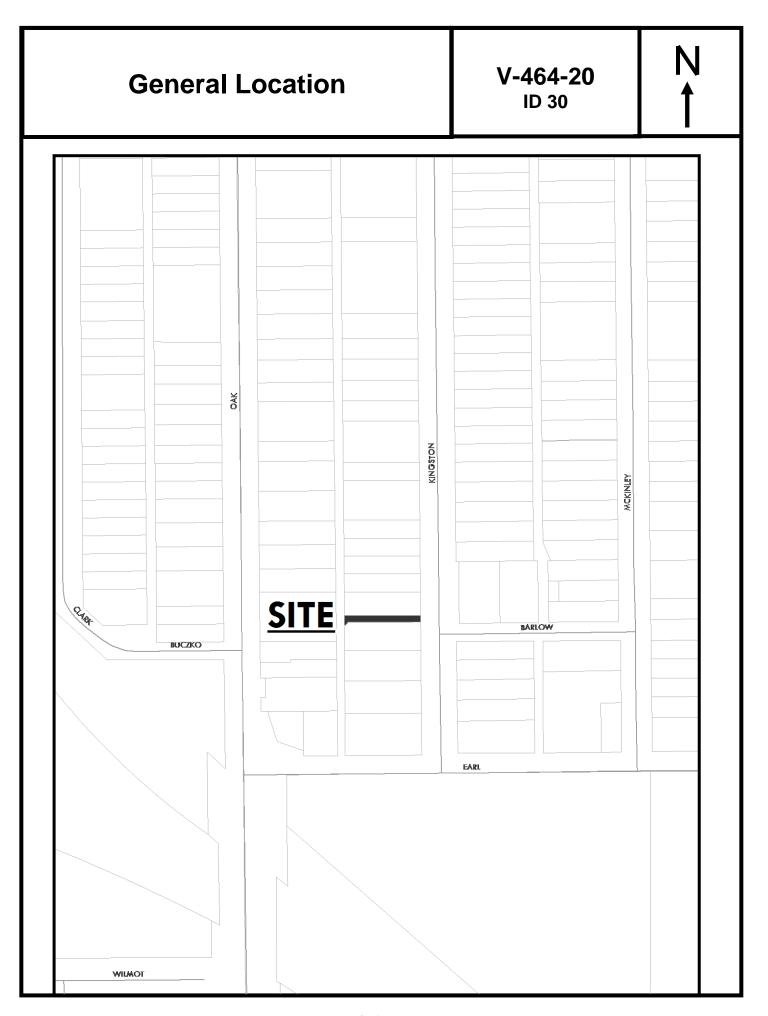

9. V-464-20: Vacation of an Alley bounded by Kingston, Earl and Oak (nh)

10. M-15-20: Detachment of parcel no 23-30057, 2032 East Harbor Avenue, from

the City of Toledo (bh)

11. M-14-19: Approval of Vistula Master Plan as Amendment to the Toledo 20/20