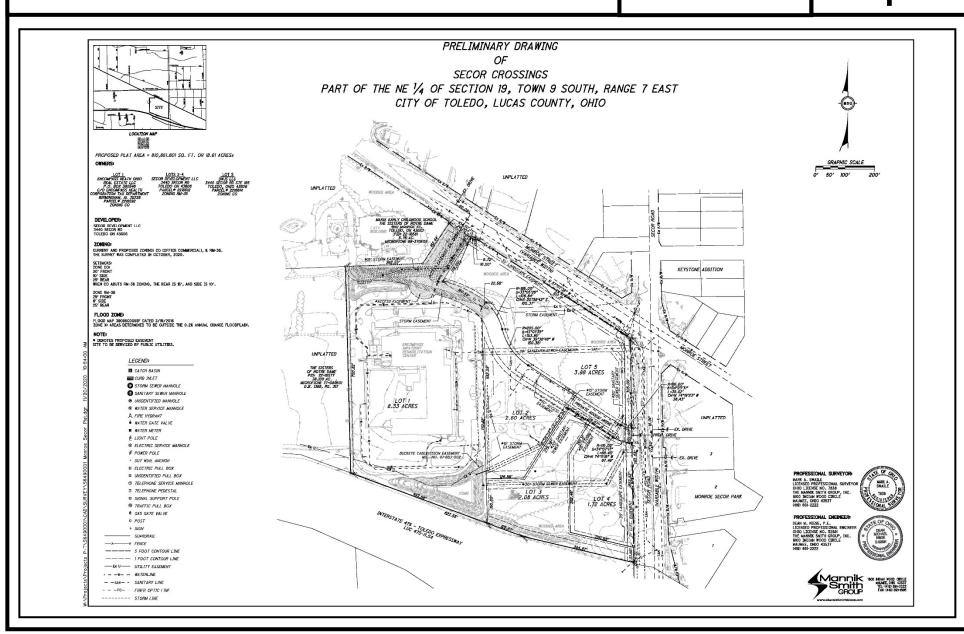

#### <u>NO.</u>

| 1. | M-18-20:      | Review of 2021 Capital Improvements Program (jl)                                                             |
|----|---------------|--------------------------------------------------------------------------------------------------------------|
| 2. | V-487-20:     | Vacate a Portion of Deepwood Lane at 2776 Hemlock Drive (jl)                                                 |
| 3. | SUP-9002-20:  | Special Use Permit for a School at 2010 Northover Road (jl)                                                  |
| 4. | S-33-20:      | Preliminary Drawing Review of Secor Crossings, located at the SW corner of Secor Road and Monroe Street (jl) |
| 5. | MRO-1-20:     | Maumee River Overlay Review of New Commercial Building at the corner of Front Street and Main Street (rs)    |
| 6. | SUP-11006-20: | Special Use Permit for Stand-Alone Greenhouse at 1446 Macomber Street (rs)                                   |
| 7. | Z-11003-20:   | Zone Change from IL to CM at 1447 N. Summit Street (nh)                                                      |