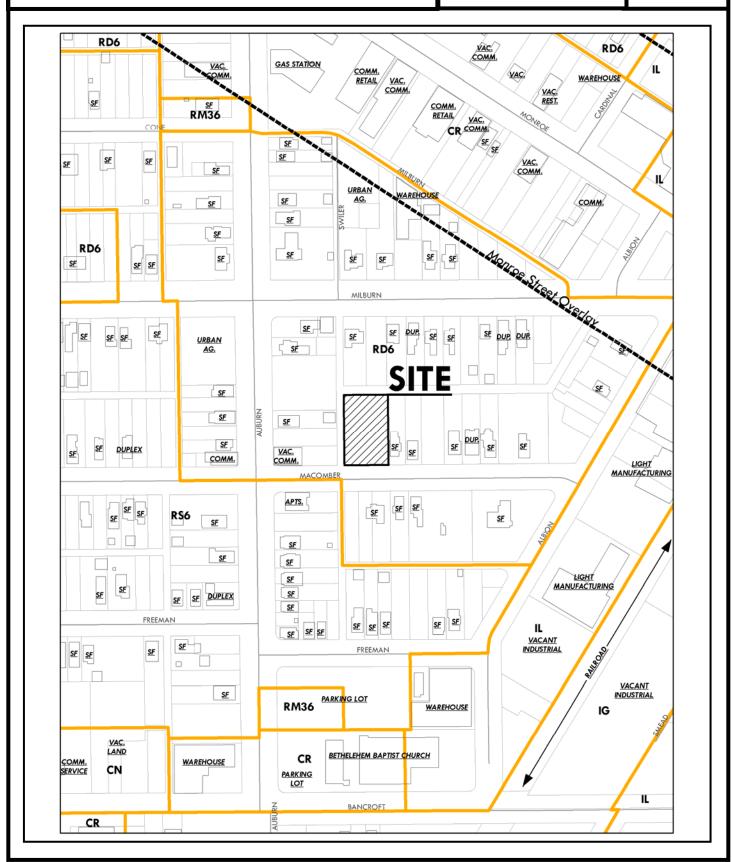

#### <u>NO.</u>

| 1. | M-18-20:      | Review of 2021 Capital Improvements Program (jl)                                                             |
|----|---------------|--------------------------------------------------------------------------------------------------------------|
| 2. | V-487-20:     | Vacate a Portion of Deepwood Lane at 2776 Hemlock Drive (jl)                                                 |
| 3. | SUP-9002-20:  | Special Use Permit for a School at 2010 Northover Road (jl)                                                  |
| 4. | S-33-20:      | Preliminary Drawing Review of Secor Crossings, located at the SW corner of Secor Road and Monroe Street (jl) |
| 5. | MRO-1-20:     | Maumee River Overlay Review of New Commercial Building at the corner of Front Street and Main Street (rs)    |
| 6. | SUP-11006-20: | Special Use Permit for Stand-Alone Greenhouse at 1446 Macomber Street (rs)                                   |
| 7. | Z-11003-20:   | Zone Change from IL to CM at 1447 N. Summit Street (nh)                                                      |