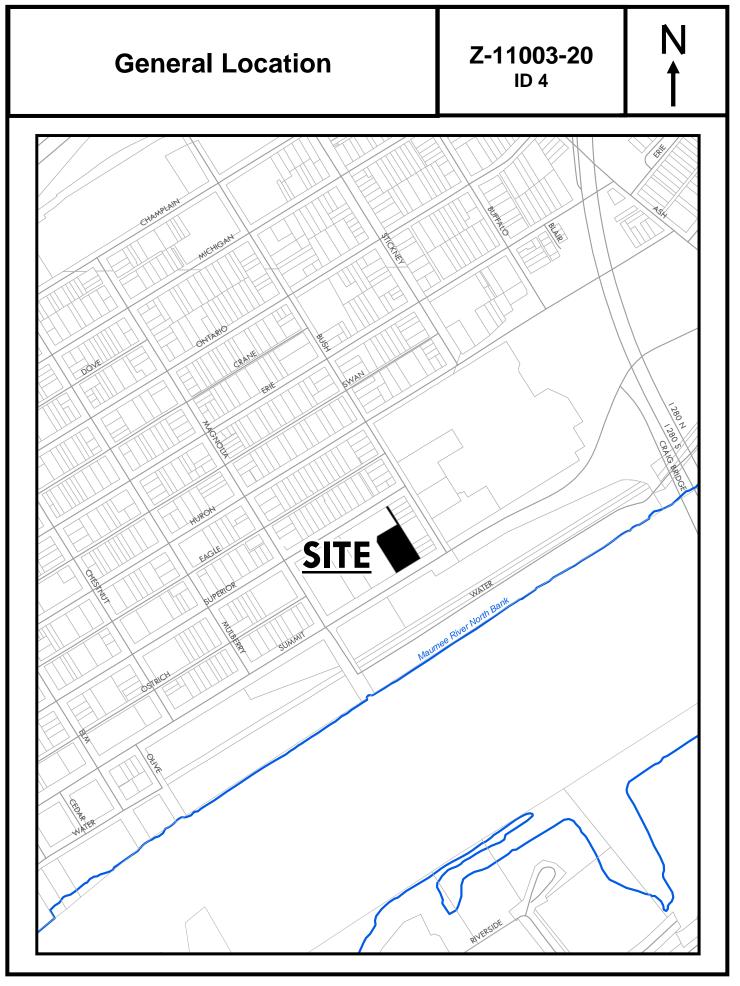

#### <u>NO.</u>

| 1. | M-18-20:      | Review of 2021 Capital Improvements Program (jl)                                                             |
|----|---------------|--------------------------------------------------------------------------------------------------------------|
| 2. | V-487-20:     | Vacate a Portion of Deepwood Lane at 2776 Hemlock Drive (jl)                                                 |
| 3. | SUP-9002-20:  | Special Use Permit for a School at 2010 Northover Road (jl)                                                  |
| 4. | S-33-20:      | Preliminary Drawing Review of Secor Crossings, located at the SW corner of Secor Road and Monroe Street (jl) |
| 5. | MRO-1-20:     | Maumee River Overlay Review of New Commercial Building at the corner of Front Street and Main Street (rs)    |
| 6. | SUP-11006-20: | Special Use Permit for Stand-Alone Greenhouse at 1446 Macomber Street (rs)                                   |
| 7. | Z-11003-20:   | Zone Change from IL to CM at 1447 N. Summit Street (nh)                                                      |