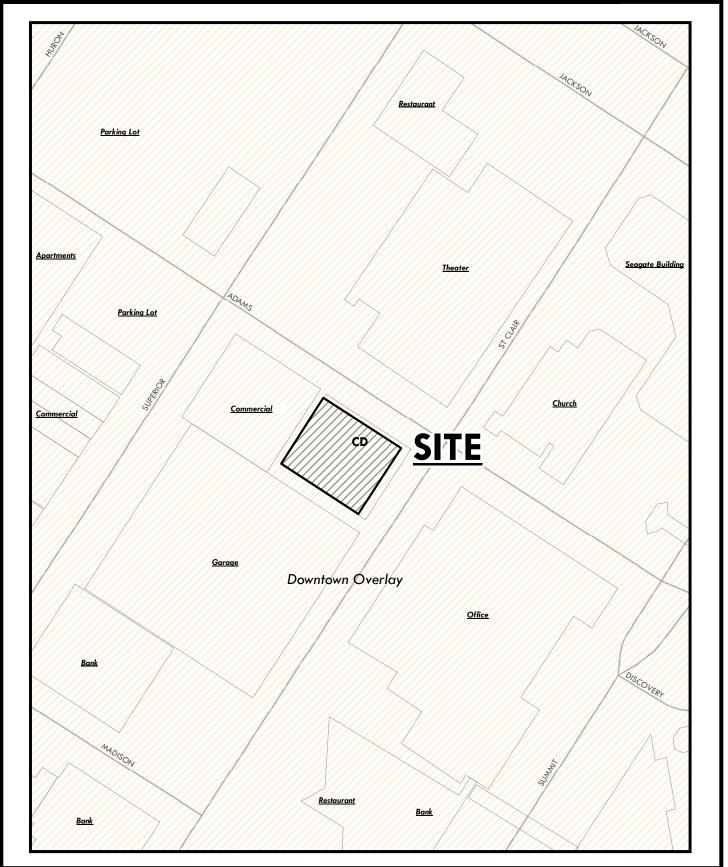

9. V-464-20: Vacation of an Alley bounded by Kingston, Earl and Oak (nh)

10. M-15-20: Detachment of parcel no 23-30057, 2032 East Harbor Avenue, from

the City of Toledo (bh)

11. M-14-19: Approval of Vistula Master Plan as Amendment to the Toledo 20/20