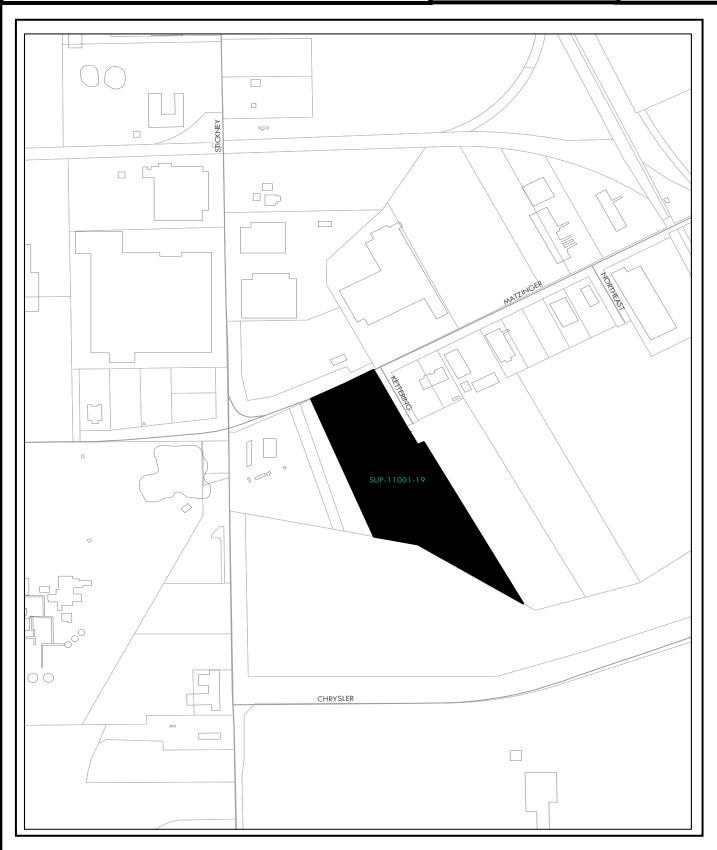

Comprehensive Plan (ml)

12. M-17-20: Text Amendment re: residential fence materials (nh)

13. SUP-11001-19: Special Use Permit for Internet Café at 812, 818, 820 Matzinger Road

(mm)