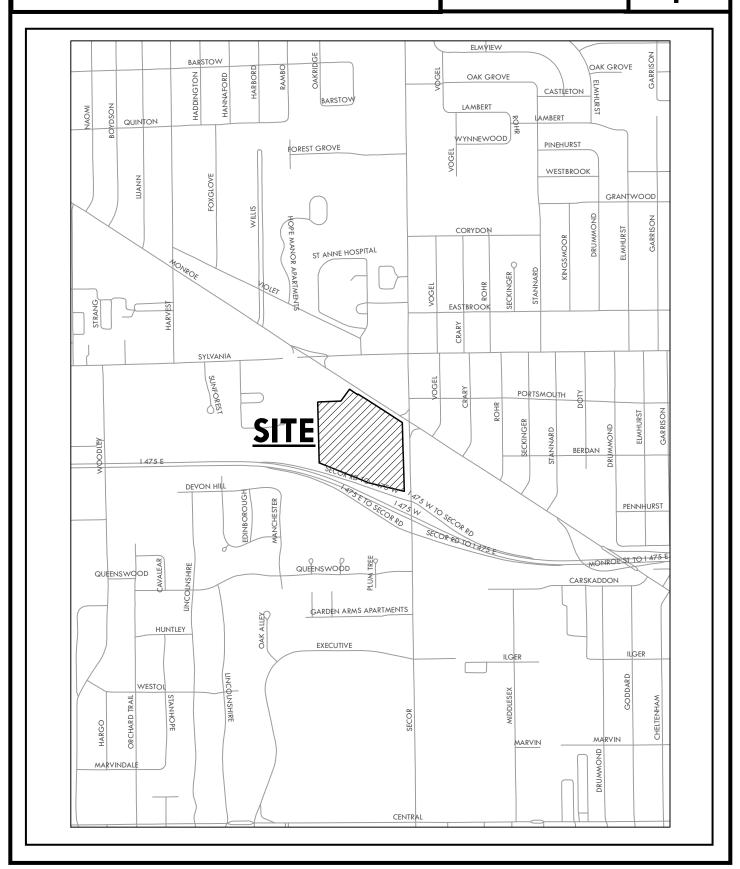

#### <u>NO.</u>

| 1. | M-18-20:      | Review of 2021 Capital Improvements Program (jl)                                                             |
|----|---------------|--------------------------------------------------------------------------------------------------------------|
| 2. | V-487-20:     | Vacate a Portion of Deepwood Lane at 2776 Hemlock Drive (jl)                                                 |
| 3. | SUP-9002-20:  | Special Use Permit for a School at 2010 Northover Road (jl)                                                  |
| 4. | S-33-20:      | Preliminary Drawing Review of Secor Crossings, located at the SW corner of Secor Road and Monroe Street (jl) |
| 5. | MRO-1-20:     | Maumee River Overlay Review of New Commercial Building at the corner of Front Street and Main Street (rs)    |
| 6. | SUP-11006-20: | Special Use Permit for Stand-Alone Greenhouse at 1446 Macomber Street (rs)                                   |
| 7. | Z-11003-20:   | Zone Change from IL to CM at 1447 N. Summit Street (nh)                                                      |