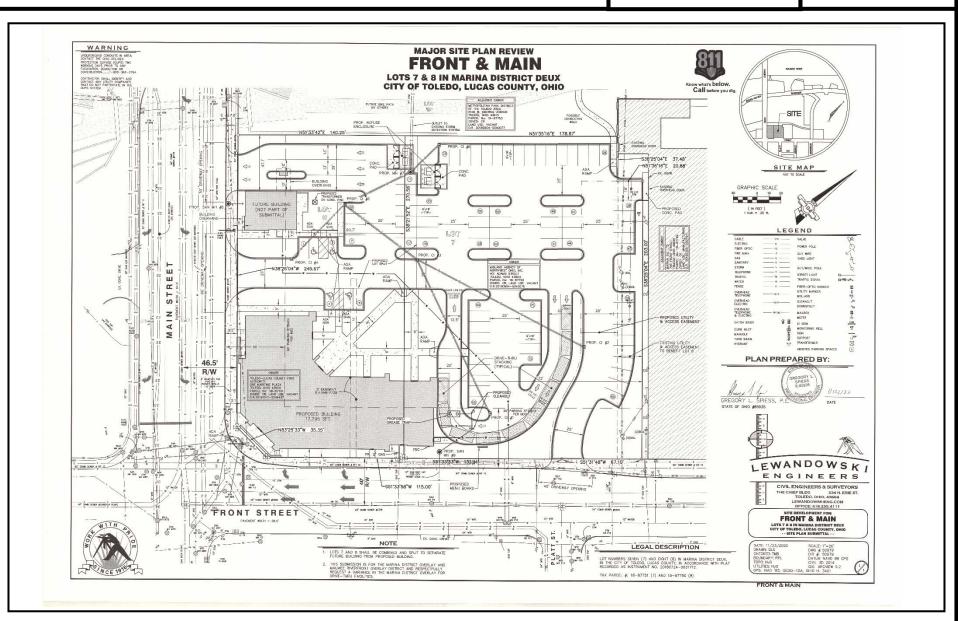

#### <u>NO.</u>

| 1. | M-18-20:      | Review of 2021 Capital Improvements Program (jl)                                                             |
|----|---------------|--------------------------------------------------------------------------------------------------------------|
| 2. | V-487-20:     | Vacate a Portion of Deepwood Lane at 2776 Hemlock Drive (jl)                                                 |
| 3. | SUP-9002-20:  | Special Use Permit for a School at 2010 Northover Road (jl)                                                  |
| 4. | S-33-20:      | Preliminary Drawing Review of Secor Crossings, located at the SW corner of Secor Road and Monroe Street (jl) |
| 5. | MRO-1-20:     | Maumee River Overlay Review of New Commercial Building at the corner of Front Street and Main Street (rs)    |
| 6. | SUP-11006-20: | Special Use Permit for Stand-Alone Greenhouse at 1446 Macomber Street (rs)                                   |
| 7. | Z-11003-20:   | Zone Change from IL to CM at 1447 N. Summit Street (nh)                                                      |