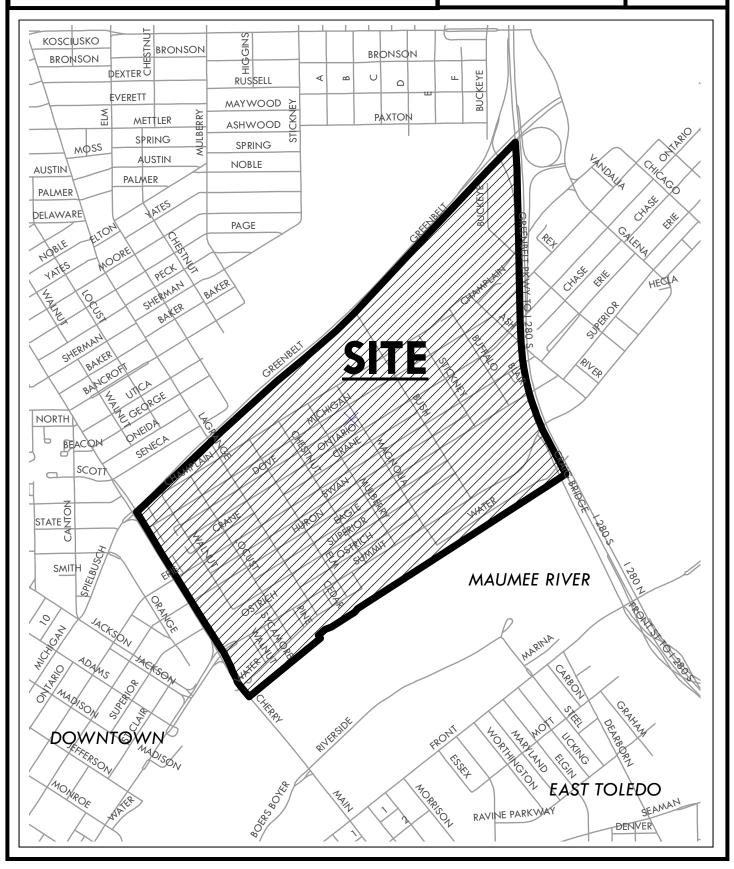

Comprehensive Plan (ml)

12. M-17-20: Text Amendment re: residential fence materials (nh)

13. SUP-11001-19: Special Use Permit for Internet Café at 812, 818, 820 Matzinger Road

(mm)