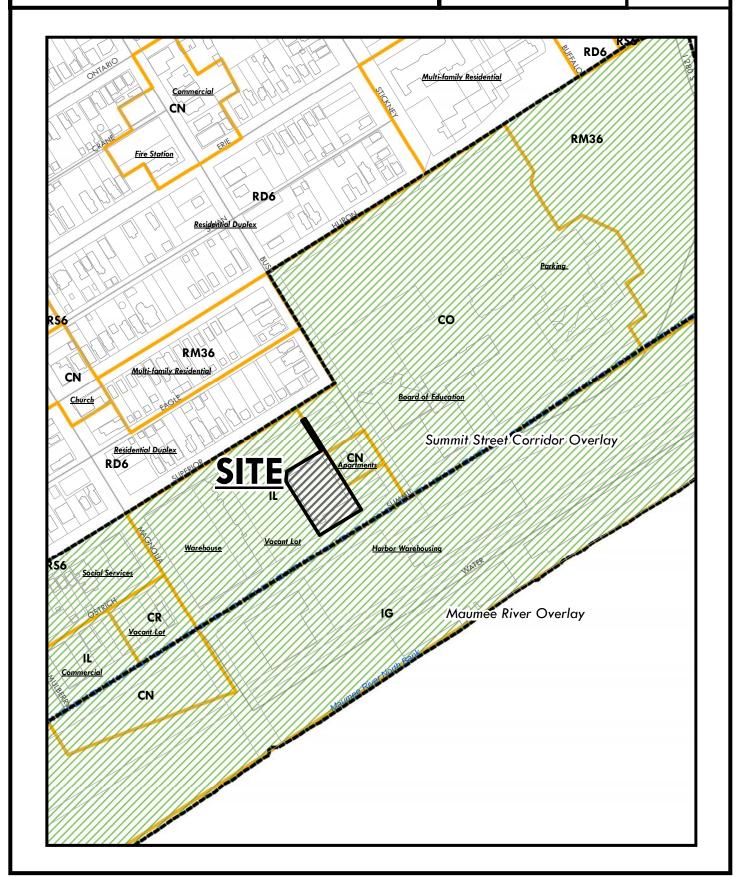

#### <u>NO.</u>

| 1. | M-18-20:      | Review of 2021 Capital Improvements Program (jl)                                                             |
|----|---------------|--------------------------------------------------------------------------------------------------------------|
| 2. | V-487-20:     | Vacate a Portion of Deepwood Lane at 2776 Hemlock Drive (jl)                                                 |
| 3. | SUP-9002-20:  | Special Use Permit for a School at 2010 Northover Road (jl)                                                  |
| 4. | S-33-20:      | Preliminary Drawing Review of Secor Crossings, located at the SW corner of Secor Road and Monroe Street (jl) |
| 5. | MRO-1-20:     | Maumee River Overlay Review of New Commercial Building at the corner of Front Street and Main Street (rs)    |
| 6. | SUP-11006-20: | Special Use Permit for Stand-Alone Greenhouse at 1446 Macomber Street (rs)                                   |
| 7. | Z-11003-20:   | Zone Change from IL to CM at 1447 N. Summit Street (nh)                                                      |