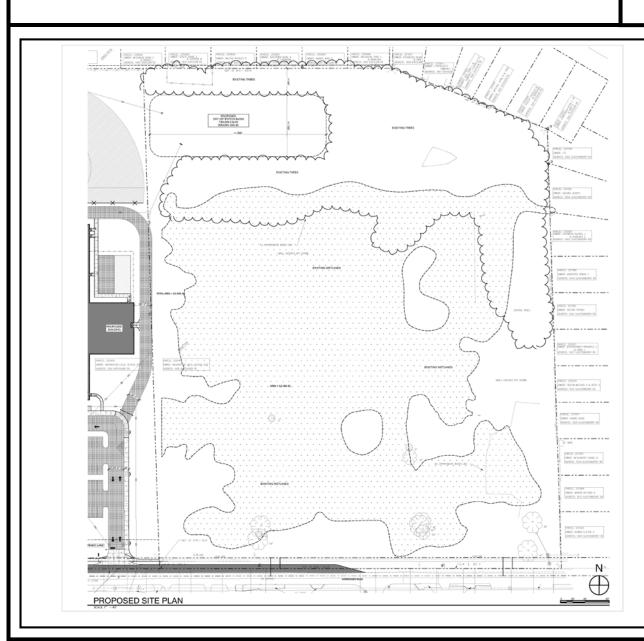

#### <u>NO.</u>

| 1. | M-18-20:      | Review of 2021 Capital Improvements Program (jl)                                                             |
|----|---------------|--------------------------------------------------------------------------------------------------------------|
| 2. | V-487-20:     | Vacate a Portion of Deepwood Lane at 2776 Hemlock Drive (jl)                                                 |
| 3. | SUP-9002-20:  | Special Use Permit for a School at 2010 Northover Road (jl)                                                  |
| 4. | S-33-20:      | Preliminary Drawing Review of Secor Crossings, located at the SW corner of Secor Road and Monroe Street (jl) |
| 5. | MRO-1-20:     | Maumee River Overlay Review of New Commercial Building at the corner of Front Street and Main Street (rs)    |
| 6. | SUP-11006-20: | Special Use Permit for Stand-Alone Greenhouse at 1446 Macomber Street (rs)                                   |
| 7. | Z-11003-20:   | Zone Change from IL to CM at 1447 N. Summit Street (nh)                                                      |