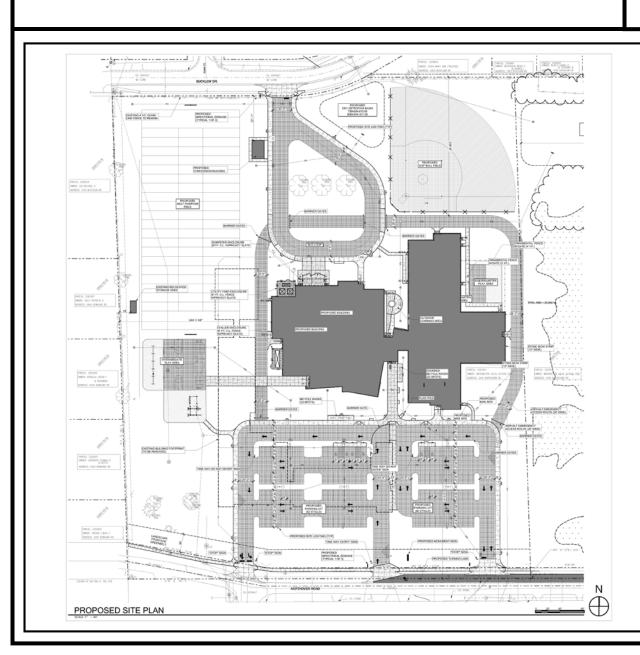

#### <u>NO.</u>

| 1. | M-18-20:      | Review of 2021 Capital Improvements Program (jl)                                                             |
|----|---------------|--------------------------------------------------------------------------------------------------------------|
| 2. | V-487-20:     | Vacate a Portion of Deepwood Lane at 2776 Hemlock Drive (jl)                                                 |
| 3. | SUP-9002-20:  | Special Use Permit for a School at 2010 Northover Road (jl)                                                  |
| 4. | S-33-20:      | Preliminary Drawing Review of Secor Crossings, located at the SW corner of Secor Road and Monroe Street (jl) |
| 5. | MRO-1-20:     | Maumee River Overlay Review of New Commercial Building at the corner of Front Street and Main Street (rs)    |
| 6. | SUP-11006-20: | Special Use Permit for Stand-Alone Greenhouse at 1446 Macomber Street (rs)                                   |
| 7. | Z-11003-20:   | Zone Change from IL to CM at 1447 N. Summit Street (nh)                                                      |