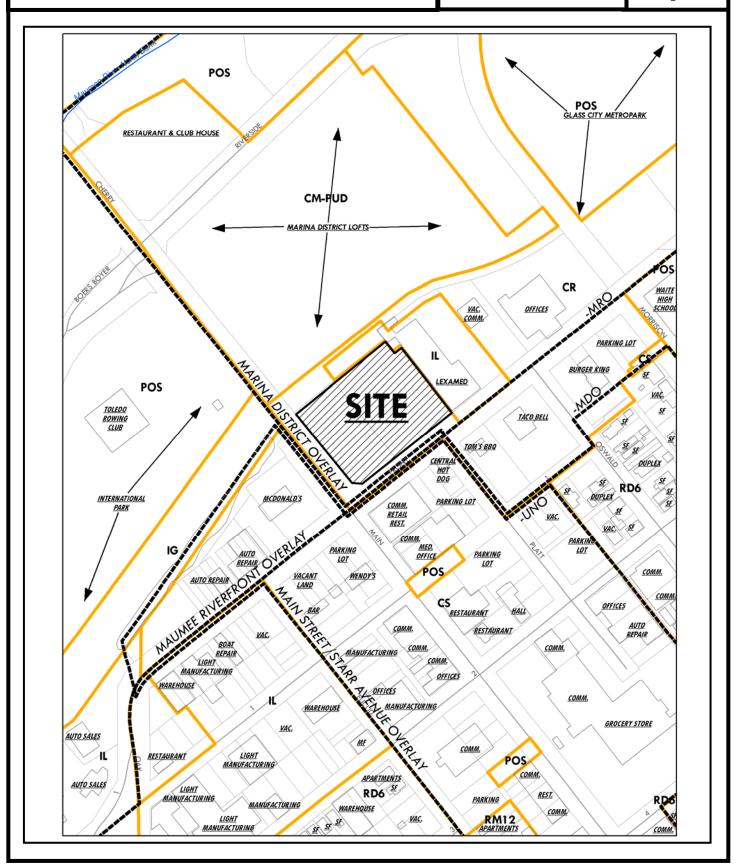

#### <u>NO.</u>

| 1. | M-18-20:      | Review of 2021 Capital Improvements Program (jl)                                                             |
|----|---------------|--------------------------------------------------------------------------------------------------------------|
| 2. | V-487-20:     | Vacate a Portion of Deepwood Lane at 2776 Hemlock Drive (jl)                                                 |
| 3. | SUP-9002-20:  | Special Use Permit for a School at 2010 Northover Road (jl)                                                  |
| 4. | S-33-20:      | Preliminary Drawing Review of Secor Crossings, located at the SW corner of Secor Road and Monroe Street (jl) |
| 5. | MRO-1-20:     | Maumee River Overlay Review of New Commercial Building at the corner of Front Street and Main Street (rs)    |
| 6. | SUP-11006-20: | Special Use Permit for Stand-Alone Greenhouse at 1446 Macomber Street (rs)                                   |
| 7. | Z-11003-20:   | Zone Change from IL to CM at 1447 N. Summit Street (nh)                                                      |