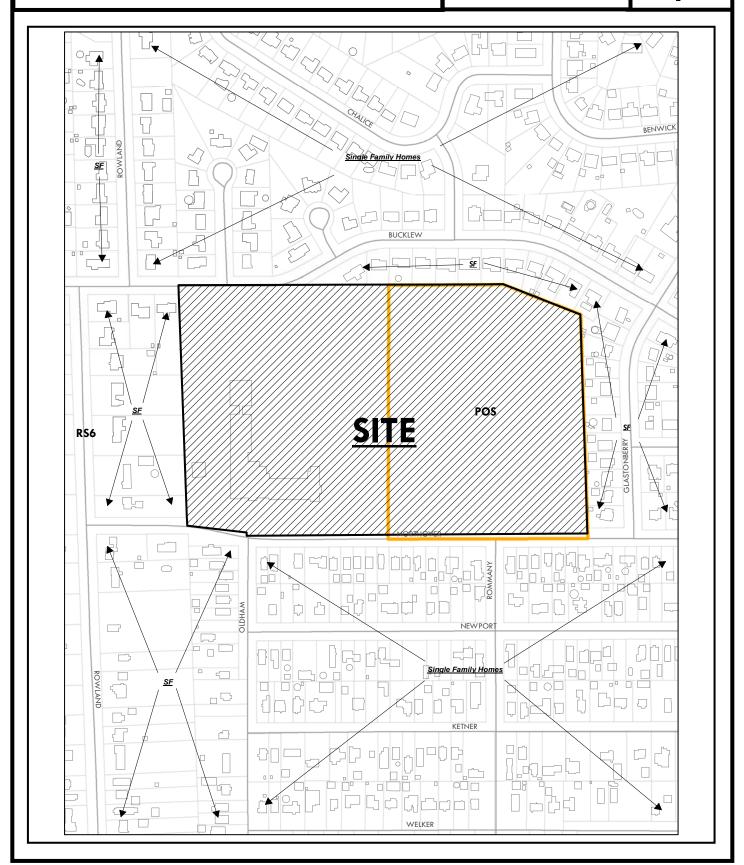

if the criteria listed in TMC§1111.0707 have not been met.
- 48. Minor adjustments to the site plan that do not violate the above conditions, or the Toledo Municipal Code, may be reviewed and approved by the Director of the Toledo City Plan Commission.
- 49. No permits shall be issued until arrangements satisfactory to the Director of the City of Toledo Plan Commission have been made for compliance with the conditions as set forth above.

REF: SUP-9002-20...January 14, 2021

SPECIAL USE PERMIT TOLEDO CITY PLAN COMMISSION

REF: SUP-9002-20 DATE: January 14, 2021

TIME: 2:00 P.M.

CITY COUNCIL

ZONING AND PLANNING COMMITTEE

DATE: February17, 2021

TIME: 4:00 P.M.

JL Seven (7) sketches follow

# **GENERAL LOCATION**

SUP-9002-20 ID 56





### **ZONING & LAND USE**

SUP-9002-20 ID 56 N 1







#### SITE LOCATION MAP:



THE COL LAB ORAT ΙVΕ

#### SITE PLAN NOTES:

- 4. PROJECT INFORMATION:



PROJECT TITLE Washington Local Schools Wernert-Jackman E.S.



PROPOSED SITE PLAN

SHEET NO.

SITE PLAN SUBMITTAL FOR SPECIAL USE PERMIT

SP1.0

SUP-9002-20 **ID 56** 







#### SITE LOCATION MAP:



THE COLLABORAT ΙVΕ

#### SITE PLAN NOTES:

DISTING USE: JACKMAN ELEMENTARY SCHOOL EXISTING ZONING: RS-6 (RESIDENTIAL)



PROJECT TITLE Washington Local Schools Wernert-Jackman E.S.

PROPOSED SITE PLAN

SITE PLAN SUBMITTAL FOR SPECIAL USE PERMIT

SP1.0A

# LANDSCAPE PLAN

SUP-9002-20 ID 56





# LANDSCAPE PLAN

SUP-9002-20 ID 56





# **ELEVATIONS**

SUP-9002-20 ID 56





REF: S-33-20

**DATE:** January 14, 2021

#### **GENERAL INFORMATION**

#### **Subject**

Request - Preliminary Dr