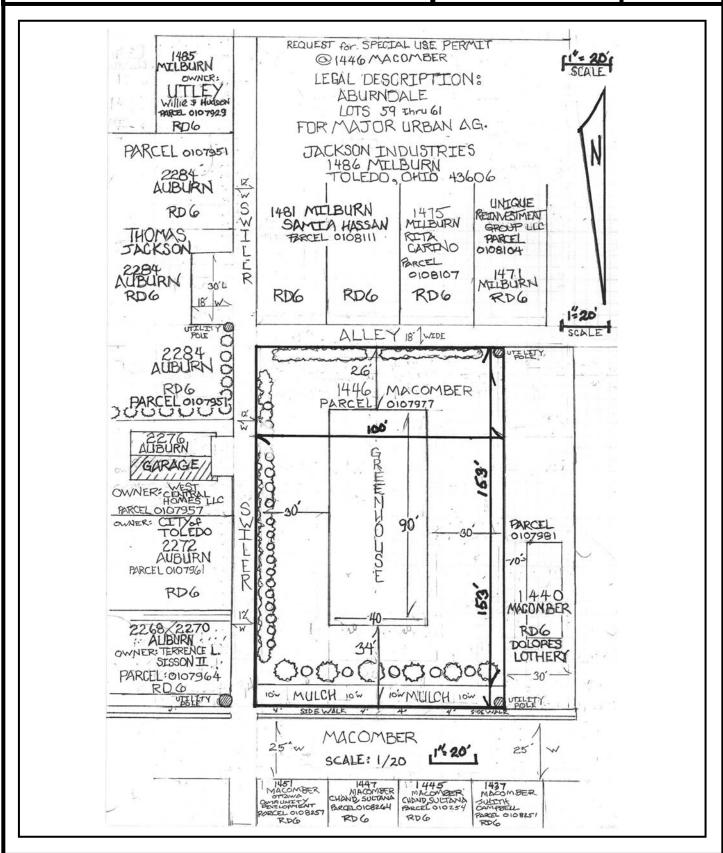

#### <u>NO.</u>

| 1. | M-18-20:      | Review of 2021 Capital Improvements Program (jl)                                                             |
|----|---------------|--------------------------------------------------------------------------------------------------------------|
| 2. | V-487-20:     | Vacate a Portion of Deepwood Lane at 2776 Hemlock Drive (jl)                                                 |
| 3. | SUP-9002-20:  | Special Use Permit for a School at 2010 Northover Road (jl)                                                  |
| 4. | S-33-20:      | Preliminary Drawing Review of Secor Crossings, located at the SW corner of Secor Road and Monroe Street (jl) |
| 5. | MRO-1-20:     | Maumee River Overlay Review of New Commercial Building at the corner of Front Street and Main Street (rs)    |
| 6. | SUP-11006-20: | Special Use Permit for Stand-Alone Greenhouse at 1446 Macomber Street (rs)                                   |
| 7. | Z-11003-20:   | Zone Change from IL to CM at 1447 N. Summit Street (nh)                                                      |