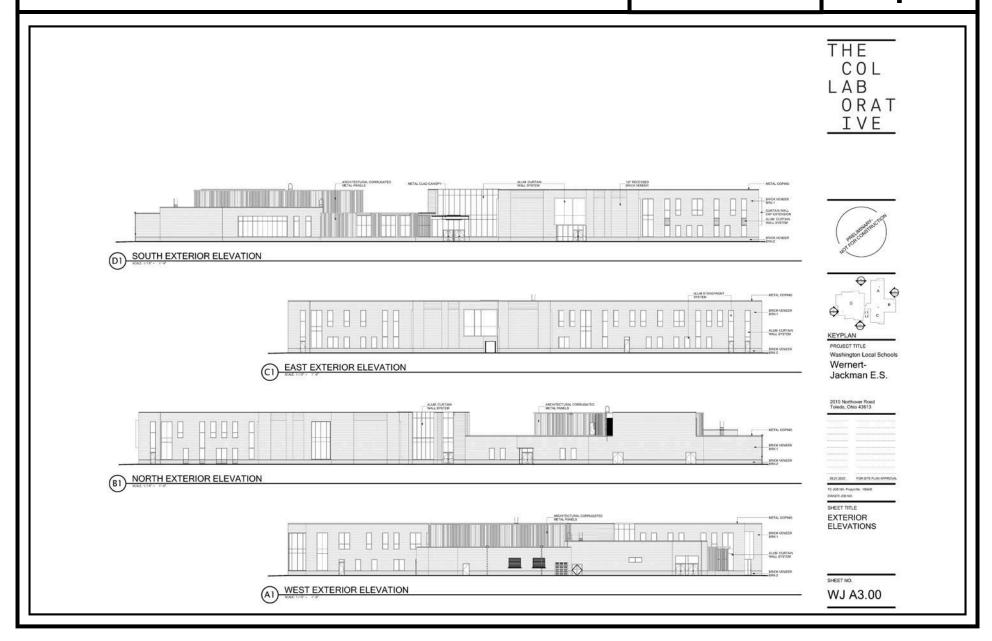

) sketches follow

# **GENERAL LOCATION**

SUP-9002-20 ID 56





### **ZONING & LAND USE**

SUP-9002-20 ID 56 N 1







#### SITE LOCATION MAP:



THE COL LAB ORAT ΙVΕ

#### SITE PLAN NOTES:

- 4. PROJECT INFORMATION:



PROJECT TITLE Washington Local Schools Wernert-Jackman E.S.



PROPOSED SITE PLAN

SHEET NO.

SITE PLAN SUBMITTAL FOR SPECIAL USE PERMIT

SP1.0

SUP-9002-20 **ID 56** 







#### SITE LOCATION MAP:



THE COLLABORAT ΙVΕ

#### SITE PLAN NOTES:

DISTING USE: JACKMAN ELEMENTARY SCHOOL EXISTING ZONING: RS-6 (RESIDENTIAL)



PROJECT TITLE Washington Local Schools Wernert-Jackman E.S.

PROPOSED SITE PLAN

SITE PLAN SUBMITTAL FOR SPECIAL USE PERMIT

SP1.0A

# LANDSCAPE PLAN

SUP-9002-20 ID 56





# LANDSCAPE PLAN

SUP-9002-20 ID 56





# **ELEVATIONS**

SUP-9002-20 ID 56





REF: S-33-20

**DATE:** January 14, 2021

#### **GENERAL INFORMATION**

#### **Subject**

Request - Preliminary Drawing for SECOR CROSSINGS

Location - West of Secor Road, South of Monroe Street

Owner - Joe Swolsky

Secor Development 3440 Secor Road Toledo, OH 43606

Engineer - Jeff Myers

Mannik & Smith Group 1800 Indian Wood Circle Maumee, OH 43537

### Site Description

Zoning - CO Office Commercial & RM36 Multi-Dwelling

Residential – 36 Units Per Acre

Area -  $\pm$  18.62 Acres

Frontage  $\pm$  772 Feet along Secor Road

± 700 Feet along Monroe Street

Existing Use - Encompass Health

Proposed Use - Senior Apartments, Apartments, Unspecified

#### Area Description

North - Gas Station, Drug Store, Automotive Parts / CR

Regional Commercial

South - I-475, Self-Storage, Single Fam