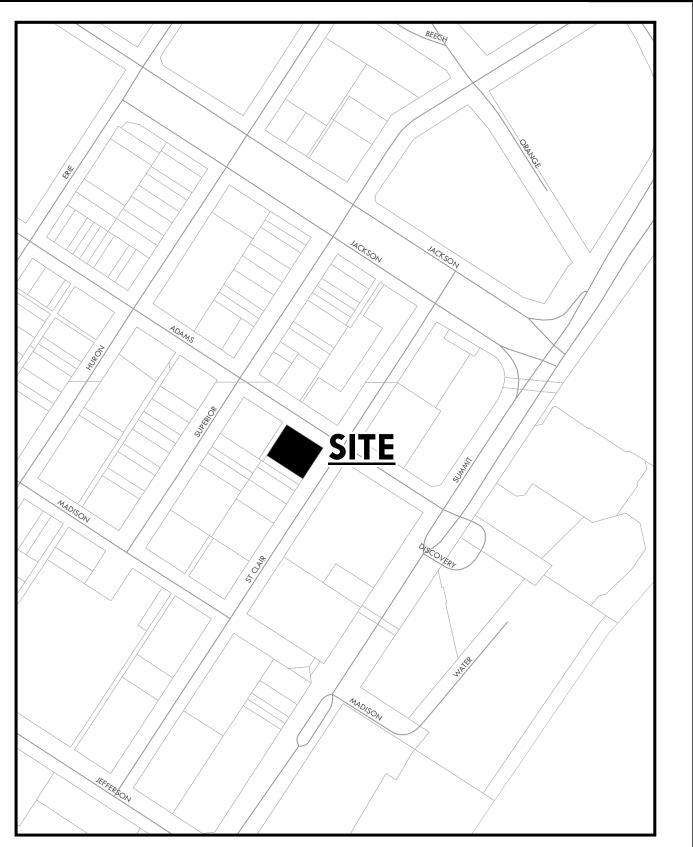

#### <u>NO.</u>

| 1. | M-18-20:      | Review of 2021 Capital Improvements Program (jl)                                                             |
|----|---------------|--------------------------------------------------------------------------------------------------------------|
| 2. | V-487-20:     | Vacate a Portion of Deepwood Lane at 2776 Hemlock Drive (jl)                                                 |
| 3. | SUP-9002-20:  | Special Use Permit for a School at 2010 Northover Road (jl)                                                  |
| 4. | S-33-20:      | Preliminary Drawing Review of Secor Crossings, located at the SW corner of Secor Road and Monroe Street (jl) |
| 5. | MRO-1-20:     | Maumee River Overlay Review of New Commercial Building at the corner of Front Street and Main Street (rs)    |
| 6. | SUP-11006-20: | Special Use Permit for Stand-Alone Greenhouse at 1446 Macomber Street (rs)                                   |
| 7. | Z-11003-20:   | Zone Change from IL to CM at 1447 N. Summit Street (nh)                                                      |