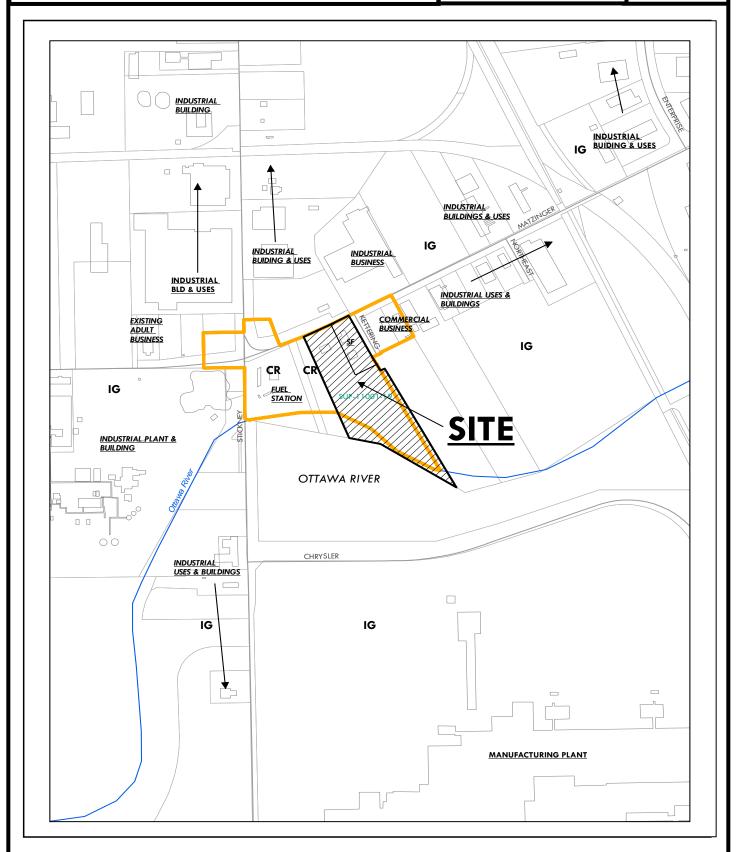

Comprehensive Plan (ml)

12. M-17-20: Text Amendment re: residential fence materials (nh)

13. SUP-11001-19: Special Use Permit for Internet Café at 812, 818, 820 Matzinger Road

(mm)