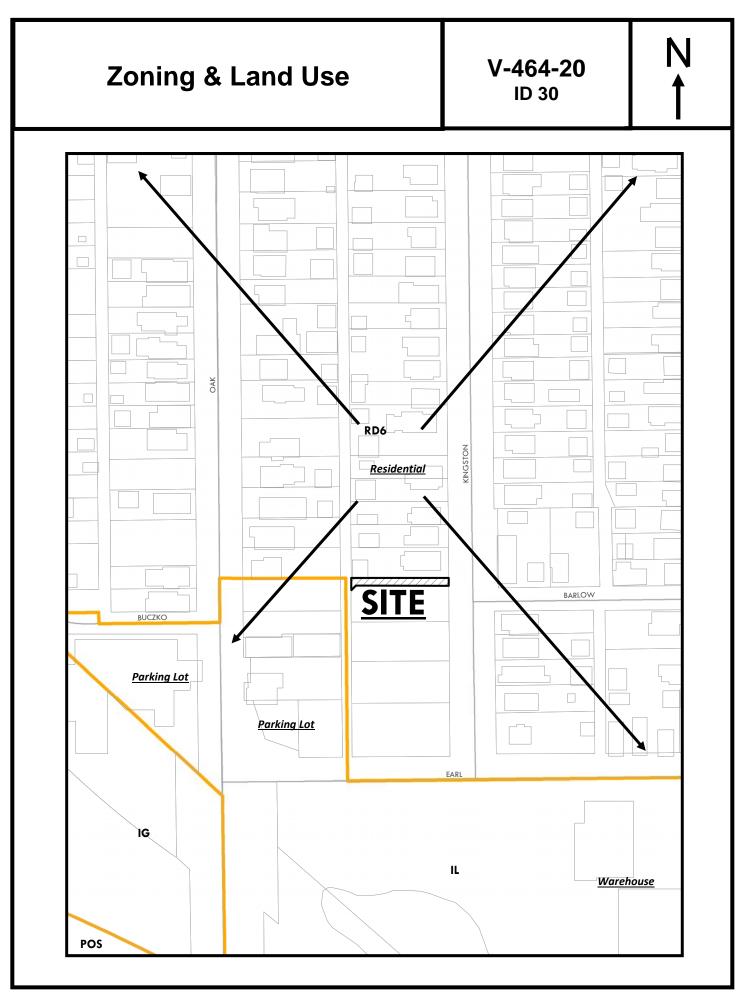

9. V-464-20: Vacation of an Alley bounded by Kingston, Earl and Oak (nh)

10. M-15-20: Detachment of parcel no 23-30057, 2032 East Harbor Avenue, from

the City of Toledo (bh)

11. M-14-19: Approval of Vistula Master Plan as Amendment to the Toledo 20/20