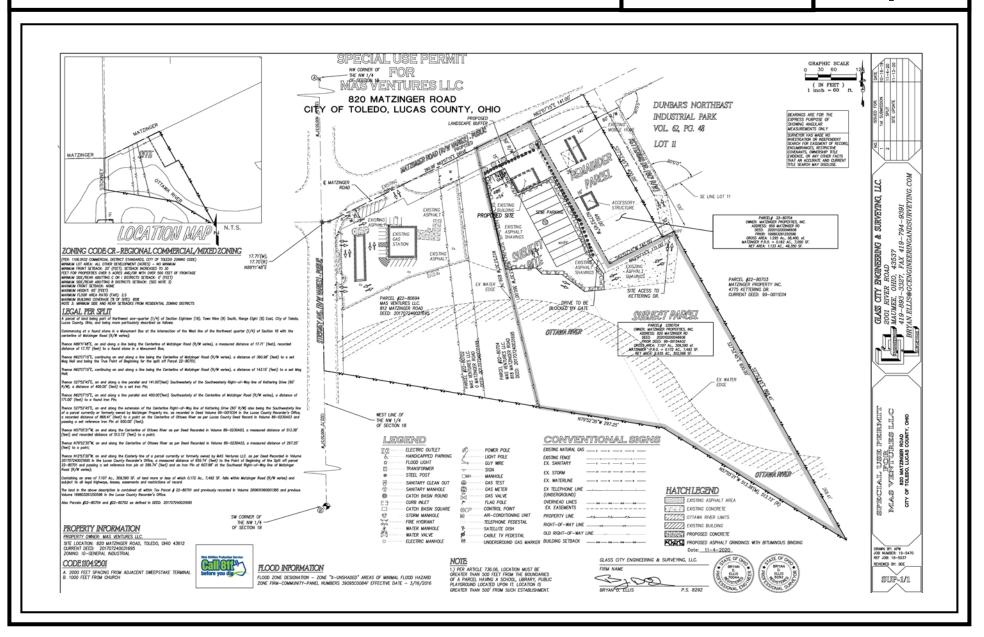

Comprehensive Plan (ml)

12. M-17-20: Text Amendment re: residential fence materials (nh)

13. SUP-11001-19: Special Use Permit for Internet Café at 812, 818, 820 Matzinger Road

(mm)