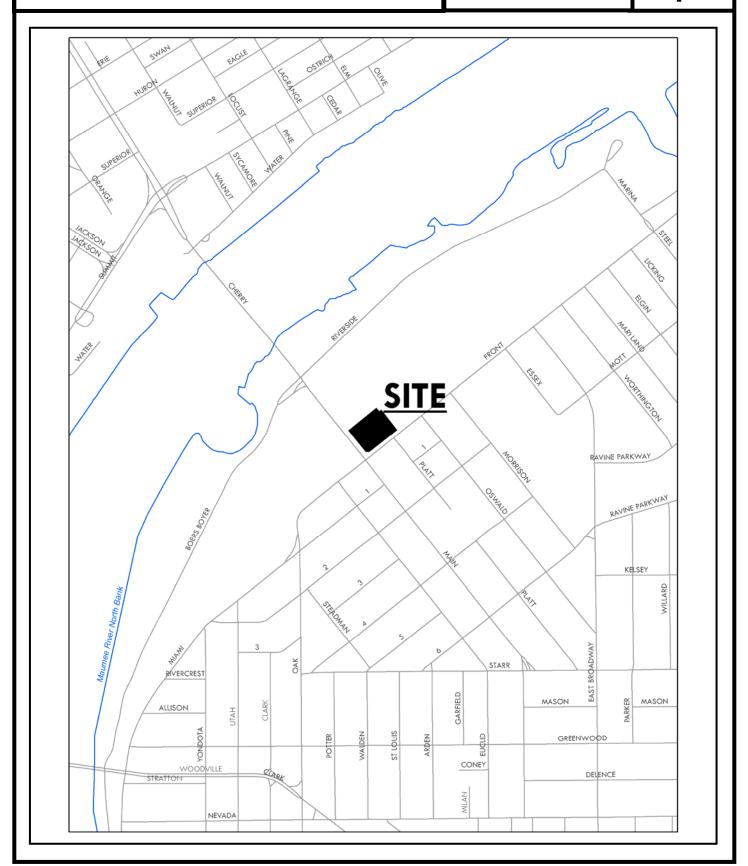

#### <u>NO.</u>

| 1. | M-18-20:      | Review of 2021 Capital Improvements Program (jl)                                                             |
|----|---------------|--------------------------------------------------------------------------------------------------------------|
| 2. | V-487-20:     | Vacate a Portion of Deepwood Lane at 2776 Hemlock Drive (jl)                                                 |
| 3. | SUP-9002-20:  | Special Use Permit for a School at 2010 Northover Road (jl)                                                  |
| 4. | S-33-20:      | Preliminary Drawing Review of Secor Crossings, located at the SW corner of Secor Road and Monroe Street (jl) |
| 5. | MRO-1-20:     | Maumee River Overlay Review of New Commercial Building at the corner of Front Street and Main Street (rs)    |
| 6. | SUP-11006-20: | Special Use Permit for Stand-Alone Greenhouse at 1446 Macomber Street (rs)                                   |
| 7. | Z-11003-20:   | Zone Change from IL to CM at 1447 N. Summit Street (nh)                                                      |